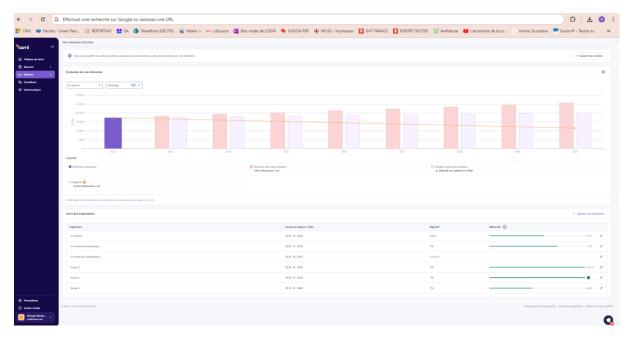

## The DECITEX CRP is available on our French partner specific platform :

https://app.sami.eco/fr/org/DBrdbryYa7bXhksEc9Nmtr/reduce/reductiontracking?unitId=Co3QTV4T2D6SSuiM2nN1ya

Here is a printscreen of the reduction target :

#### And the action plan:

| *sami I+                                                     | Man pine of actions (Decline)                                                                                                                                                                                                                                                                                                                                                                                                                                                                                                                                                                                                                                                                                                                                                                                                                                                                                                                                                                                                                                                                                                                                                                                                                                                                                                                                                                                                                                                                                                                                                                                                                                                                                                                                                                                                                                                                                                                                                                                                                                                                                                      |                  |           |               |                 |
|--------------------------------------------------------------|------------------------------------------------------------------------------------------------------------------------------------------------------------------------------------------------------------------------------------------------------------------------------------------------------------------------------------------------------------------------------------------------------------------------------------------------------------------------------------------------------------------------------------------------------------------------------------------------------------------------------------------------------------------------------------------------------------------------------------------------------------------------------------------------------------------------------------------------------------------------------------------------------------------------------------------------------------------------------------------------------------------------------------------------------------------------------------------------------------------------------------------------------------------------------------------------------------------------------------------------------------------------------------------------------------------------------------------------------------------------------------------------------------------------------------------------------------------------------------------------------------------------------------------------------------------------------------------------------------------------------------------------------------------------------------------------------------------------------------------------------------------------------------------------------------------------------------------------------------------------------------------------------------------------------------------------------------------------------------------------------------------------------------------------------------------------------------------------------------------------------------|------------------|-----------|---------------|-----------------|
|                                                              | O Veter given effectives man generated and ensert of difference 1 dispetch dari relatives, <u>Reserve dare weteres</u> generate que vetere andiverse de relatives a set andiverse de relatives and a set |                  |           |               |                 |
| Tobleou de bord     Mesurer >                                | 🕟 Varies biors a chearmonest die publick Vaco puncee attemption meters by pure to subjective du constantes.                                                                                                                                                                                                                                                                                                                                                                                                                                                                                                                                                                                                                                                                                                                                                                                                                                                                                                                                                                                                                                                                                                                                                                                                                                                                                                                                                                                                                                                                                                                                                                                                                                                                                                                                                                                                                                                                                                                                                                                                                        |                  |           |               |                 |
| E Réduire >                                                  | Test (                                                                                                                                                                                                                                                                                                                                                                                                                                                                                                                                                                                                                                                                                                                                                                                                                                                                                                                                                                                                                                                                                                                                                                                                                                                                                                                                                                                                                                                                                                                                                                                                                                                                                                                                                                                                                                                                                                                                                                                                                                                                                                                             |                  |           |               | -6873 1002      |
| <ul> <li>(i) Contribuer</li> <li>(ii) Communiquer</li> </ul> |                                                                                                                                                                                                                                                                                                                                                                                                                                                                                                                                                                                                                                                                                                                                                                                                                                                                                                                                                                                                                                                                                                                                                                                                                                                                                                                                                                                                                                                                                                                                                                                                                                                                                                                                                                                                                                                                                                                                                                                                                                                                                                                                    | Responsable      | Échéonce  | Statut        | Potential       |
|                                                              | Molhour Is assumentation designing ad visuality.                                                                                                                                                                                                                                                                                                                                                                                                                                                                                                                                                                                                                                                                                                                                                                                                                                                                                                                                                                                                                                                                                                                                                                                                                                                                                                                                                                                                                                                                                                                                                                                                                                                                                                                                                                                                                                                                                                                                                                                                                                                                                   | E Represelta w   | C 120030  | ⊚ A tana 👻    | -1,2 1002 🥖     |
|                                                              | installer is noted at sharkhips follower instand                                                                                                                                                                                                                                                                                                                                                                                                                                                                                                                                                                                                                                                                                                                                                                                                                                                                                                                                                                                                                                                                                                                                                                                                                                                                                                                                                                                                                                                                                                                                                                                                                                                                                                                                                                                                                                                                                                                                                                                                                                                                                   | E Perpenalti - w | C 12233   | ⊗ à turu 👻    | -5 1002 🥜       |
|                                                              | Experience en dorugia lana cartanne                                                                                                                                                                                                                                                                                                                                                                                                                                                                                                                                                                                                                                                                                                                                                                                                                                                                                                                                                                                                                                                                                                                                                                                                                                                                                                                                                                                                                                                                                                                                                                                                                                                                                                                                                                                                                                                                                                                                                                                                                                                                                                | Represtie w      | 0 12000   | g form, v     | -8 1002 🥒       |
|                                                              | § Diploments                                                                                                                                                                                                                                                                                                                                                                                                                                                                                                                                                                                                                                                                                                                                                                                                                                                                                                                                                                                                                                                                                                                                                                                                                                                                                                                                                                                                                                                                                                                                                                                                                                                                                                                                                                                                                                                                                                                                                                                                                                                                                                                       | Responsable      | Echéonce  | Statut        | Potential       |
|                                                              | Lenter Forsyn de Novine Parlinge de Voyage,                                                                                                                                                                                                                                                                                                                                                                                                                                                                                                                                                                                                                                                                                                                                                                                                                                                                                                                                                                                                                                                                                                                                                                                                                                                                                                                                                                                                                                                                                                                                                                                                                                                                                                                                                                                                                                                                                                                                                                                                                                                                                        | Reposable w      | 8 122340  | (§) λ taina → | -61002 🥒        |
|                                                              | Lenter to disjustments polysiomets                                                                                                                                                                                                                                                                                                                                                                                                                                                                                                                                                                                                                                                                                                                                                                                                                                                                                                                                                                                                                                                                                                                                                                                                                                                                                                                                                                                                                                                                                                                                                                                                                                                                                                                                                                                                                                                                                                                                                                                                                                                                                                 | R Represtis w    | E 12/0040 | ⊕ À taita 👻   | -81002 🥒        |
|                                                              | Motors on yakan uni synohime de considurage.                                                                                                                                                                                                                                                                                                                                                                                                                                                                                                                                                                                                                                                                                                                                                                                                                                                                                                                                                                                                                                                                                                                                                                                                                                                                                                                                                                                                                                                                                                                                                                                                                                                                                                                                                                                                                                                                                                                                                                                                                                                                                       | E Represite w    | E 12/2540 | () À faite 👻  | -3 1002 🥒       |
|                                                              | Developper to who as who do not a monopole                                                                                                                                                                                                                                                                                                                                                                                                                                                                                                                                                                                                                                                                                                                                                                                                                                                                                                                                                                                                                                                                                                                                                                                                                                                                                                                                                                                                                                                                                                                                                                                                                                                                                                                                                                                                                                                                                                                                                                                                                                                                                         | E Represite w    | E 12/2540 | @Ataina ₩     | -1.3 1002 🥒     |
|                                                              | Destrier war fatte de valuades de fanctais                                                                                                                                                                                                                                                                                                                                                                                                                                                                                                                                                                                                                                                                                                                                                                                                                                                                                                                                                                                                                                                                                                                                                                                                                                                                                                                                                                                                                                                                                                                                                                                                                                                                                                                                                                                                                                                                                                                                                                                                                                                                                         | Feprestic w      | E 12/2090 | g to co       | -191002 🥒       |
|                                                              | Ti independi e interetto                                                                                                                                                                                                                                                                                                                                                                                                                                                                                                                                                                                                                                                                                                                                                                                                                                                                                                                                                                                                                                                                                                                                                                                                                                                                                                                                                                                                                                                                                                                                                                                                                                                                                                                                                                                                                                                                                                                                                                                                                                                                                                           | Responsable      | Échionce  | Statut        | Potential       |
|                                                              | Propert dis trens sightains, is as addisations                                                                                                                                                                                                                                                                                                                                                                                                                                                                                                                                                                                                                                                                                                                                                                                                                                                                                                                                                                                                                                                                                                                                                                                                                                                                                                                                                                                                                                                                                                                                                                                                                                                                                                                                                                                                                                                                                                                                                                                                                                                                                     | R Represeite w   | E 12/2040 | ⊜Ataina 👻     | -1.3 1002 🥒     |
|                                                              | Production                                                                                                                                                                                                                                                                                                                                                                                                                                                                                                                                                                                                                                                                                                                                                                                                                                                                                                                                                                                                                                                                                                                                                                                                                                                                                                                                                                                                                                                                                                                                                                                                                                                                                                                                                                                                                                                                                                                                                                                                                                                                                                                         | Responsable      | Échéonce  | Statut        | Potential       |
|                                                              | Gated distances instance                                                                                                                                                                                                                                                                                                                                                                                                                                                                                                                                                                                                                                                                                                                                                                                                                                                                                                                                                                                                                                                                                                                                                                                                                                                                                                                                                                                                                                                                                                                                                                                                                                                                                                                                                                                                                                                                                                                                                                                                                                                                                                           | E Represeite w   | C 122230  | ⊗ A tana 👻    | Sensibilisation |
|                                                              | Is deter due tout is estud in Prepare tembers due preduction                                                                                                                                                                                                                                                                                                                                                                                                                                                                                                                                                                                                                                                                                                                                                                                                                                                                                                                                                                                                                                                                                                                                                                                                                                                                                                                                                                                                                                                                                                                                                                                                                                                                                                                                                                                                                                                                                                                                                                                                                                                                       | E Perpenalti - w | C 122330  | ⊗ à turu 👻    | Sensibilisation |
| Paramitess     O Genera data                                 | Motors on yokan ur mauline discoverine due fonctionential                                                                                                                                                                                                                                                                                                                                                                                                                                                                                                                                                                                                                                                                                                                                                                                                                                                                                                                                                                                                                                                                                                                                                                                                                                                                                                                                                                                                                                                                                                                                                                                                                                                                                                                                                                                                                                                                                                                                                                                                                                                                          | E Represelte w   | 0 12/2540 | ⊗ À tana 👻    | -2473 1002 🥖    |
|                                                              | Depager one stratigie du predictione la demonde                                                                                                                                                                                                                                                                                                                                                                                                                                                                                                                                                                                                                                                                                                                                                                                                                                                                                                                                                                                                                                                                                                                                                                                                                                                                                                                                                                                                                                                                                                                                                                                                                                                                                                                                                                                                                                                                                                                                                                                                                                                                                    | Reportable w     | 0 122340  | ⊗ À taisa 👻   | -279 4002 🧷     |
|                                                              | Linthe Properties data produite render for a foreign data for a foreign data and the second data for a foreign data and the second data for a foreign data and the second                                                                                                                                                                                                                                                  | E Reposable w    | 8 12/0040 | ⊗ À tais 👻    | -713 0002 🥒     |
|                                                              | Anothere to developility be objected bits of the development of the de     | E Represite w    | E 12/0040 | ⊗ À faite 👻   | -86 tCO2 🥒      |
|                                                              | Relative rate balance approximation daws over signer some on one deterings histories conduced                                                                                                                                                                                                                                                                                                                                                                                                                                                                                                                                                                                                                                                                                                                                                                                                                                                                                                                                                                                                                                                                                                                                                                                                                                                                                                                                                                                                                                                                                                                                                                                                                                                                                                                                                                                                                                                                                                                                                                                                                                      | E Represht w     | E 12/2040 | () À faite 👻  | -889 9CO2 🥒     |
|                                                              | Falaber Prepare Mé aus motions parenties                                                                                                                                                                                                                                                                                                                                                                                                                                                                                                                                                                                                                                                                                                                                                                                                                                                                                                                                                                                                                                                                                                                                                                                                                                                                                                                                                                                                                                                                                                                                                                                                                                                                                                                                                                                                                                                                                                                                                                                                                                                                                           | Represtie w      | E 12/2040 | @Ataina ♥     | -1375 1002 🥒    |
| N Groupe Jacon. ,                                            | Rabiner Frequent des generales des februaries                                                                                                                                                                                                                                                                                                                                                                                                                                                                                                                                                                                                                                                                                                                                                                                                                                                                                                                                                                                                                                                                                                                                                                                                                                                                                                                                                                                                                                                                                                                                                                                                                                                                                                                                                                                                                                                                                                                                                                                                                                                                                      | Represtik •      | E 12/2040 | @Ataina ♥     | -594 9C02       |
|                                                              | Remains in pulseting part dis pulsetion marchite                                                                                                                                                                                                                                                                                                                                                                                                                                                                                                                                                                                                                                                                                                                                                                                                                                                                                                                                                                                                                                                                                                                                                                                                                                                                                                                                                                                                                                                                                                                                                                                                                                                                                                                                                                                                                                                                                                                                                                                                                                                                                   | Represtie w      | E 12/2040 | () À faire 👻  | -379 1602       |