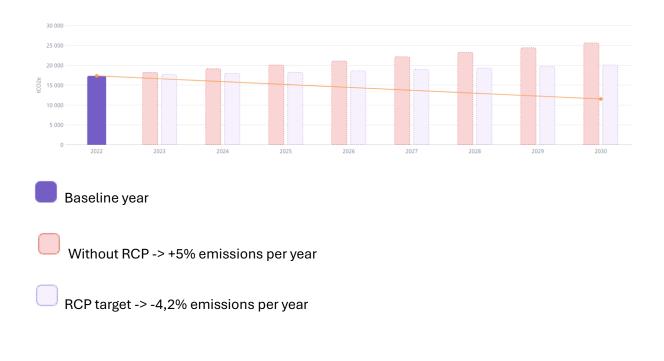

### **Emissions reduction targets**

We project that carbon emissions will decrease over the next five years to **18 918** tCO2e by 20**27**. This is a reduction of **14,6**% (with an annual turnover growth of 5% per year)

Progress against these targets can be seen in the graph below: